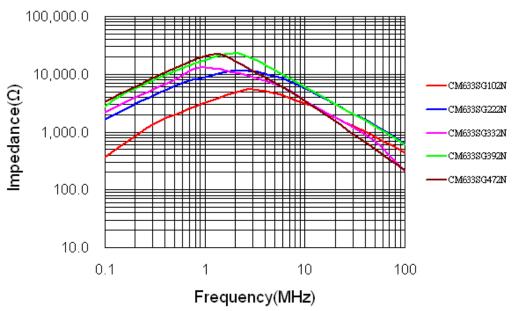

| 3300                                | 360                      | 1.1         | 0.52                                | 500                            |
| CM633SG392N                      | 3900                                | 540                      | 1:1         | 0.52                                | 500                            |
| CM633SG472NC                     | 4700                                | 900                      | 1:1         | 0.35                                | 500                            |

#### MECHANICAL



#### SCHEMATICS



China +86 769 86921000··USA +1 408 612 4549··Korea +82 70 4639 4572··Shanghai +86 13917333450··Taiwan +886 2 271 1117··Hongkong +852 21211269 www.mnc-tek.com



### COMMON MODE CHOKE CM633SG SERIES

# Impedance Vs Frequency



### **Common Mode**

**Different Mode** 



China +86 769 86921000··USA +1 408 612 4549··Korea +82 70 4639 4572··Shanghai +86 13917333450··Taiwan +886 2 271 1117··Hongkong +852 21211269 www.mnc-tek.com