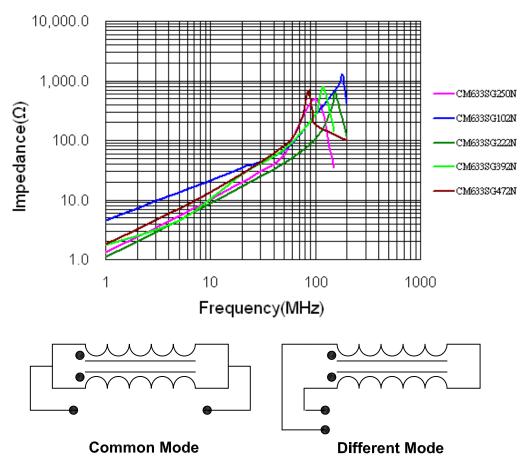

# Impedance Vs Frequency

### **Common Mode**

**Different Mode** 

China +86 769 86921000··USA +1 408 612 4549··Korea +82 70 4639 4572··Shanghai +86 13917333450··Taiwan +886 2 271 1117··Hongkong +852 21211269 www.mnc-tek.com