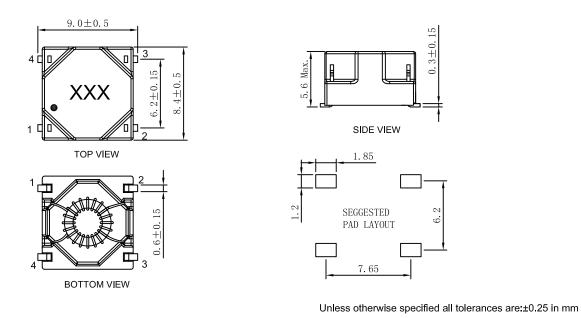

500                            |
| CM633SG222N                      | 2200                                | 300                      | 1:1         | 0.75                                | 500                            |
| CM633SG332N                      | 3300                                | 360                      | 1.1         | 0.52                                | 500                            |
| CM633SG392N                      | 3900                                | 540                      | 1:1         | 0.52                                | 500                            |
| CM633SG472NC                     | 4700                                | 900                      | 1:1         | 0.35                                | 500                            |

#### MECHANICAL



#### SCHEMATICS



China +86 769 86921000··USA +1 408 612 4549··Korea +82 70 4639 4572··Shanghai +86 13917333450··Taiwan +886 2 271 1117··Hongkong +852 21211269 www.mnc-tek.com



### COMMON MODE CHOKE CM633SG SERIES

# Impedance Vs Frequency



### **Common Mode**

**Different Mode** 



China +86 769 86921000··USA +1 408 612 4549··Korea +82 70 4639 4572··Shanghai +86 13917333450··Taiwan +886 2 271 1117··Hongkong +852 21211269 www.mnc-tek.com